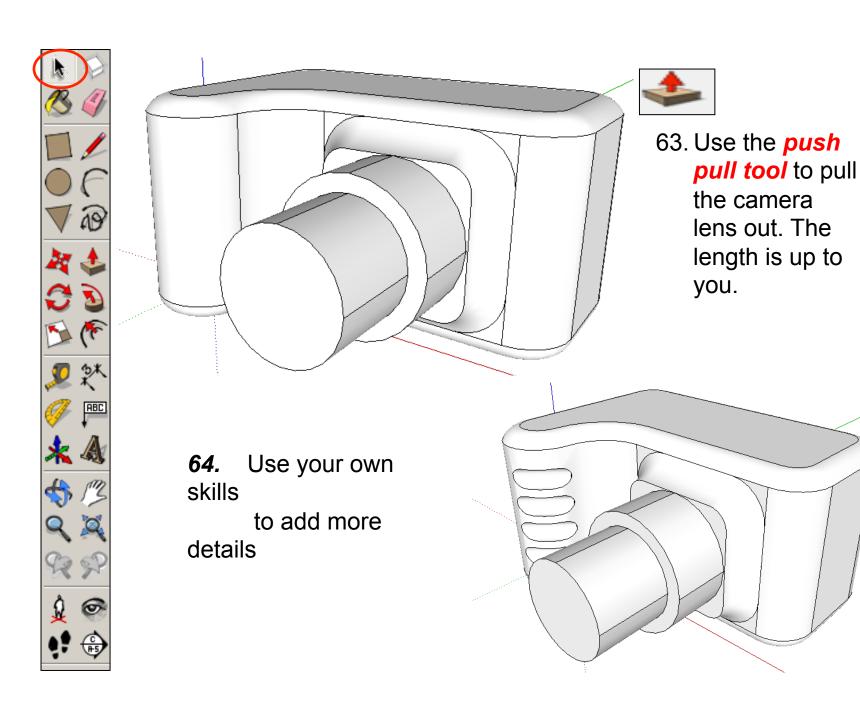

r tool    |                               |
| Push/Pull tool |                               |

**Basic skills** are those required to do very basic drawings and are detailed as part of this presentation.

**New and higher skills** may be new to the novice and are the focus for learning in this presentation.



 Open the sketch up drawing. Once you have opened SketchUp, go to Window and select Model Info

2. Select **Units** and choose **Decimal Millimetres**. We are using this template because we are doing a product design.

**Note**: It is often necessary to start a new file to use the new template. Go to **File** then **New**.



#### Now select the View then toolbars and ensure Getting Started and Large Tool Set are ticked







































































## Extension

Design your own SLR camera and its relevant detail.....