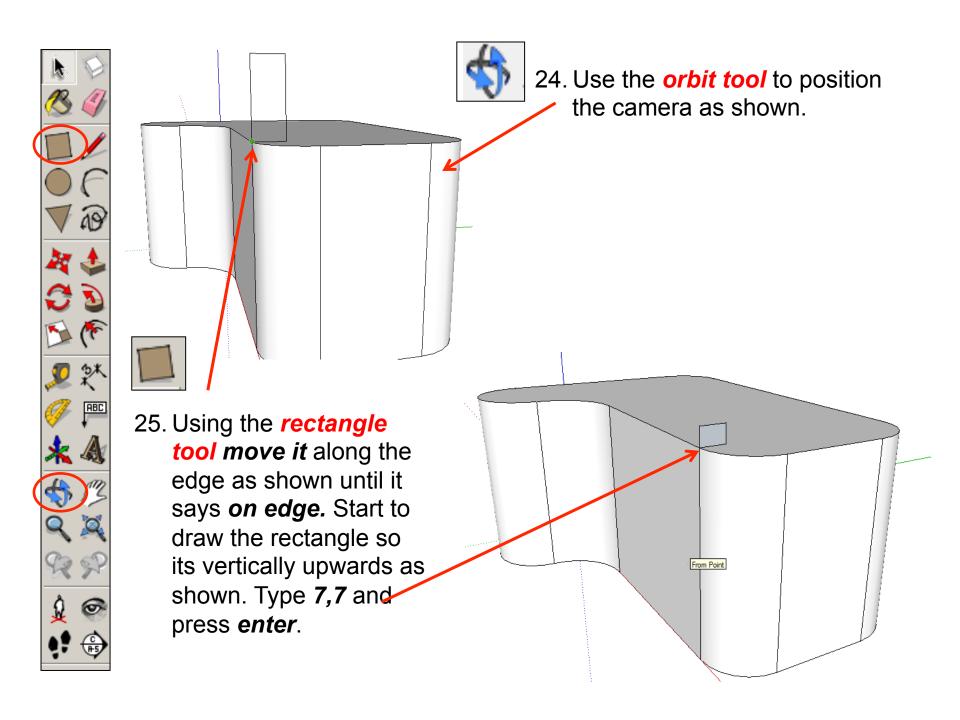

aint Bucket tool             |
| Eraser tool    |                               |
| Push/Pull tool |                               |

**Basic skills** are those required to do very basic drawings and are detailed as part of this presentation.

**New and higher skills** may be new to the novice and are the focus for learning in this presentation.



 Open the sketch up drawing. Once you have opened SketchUp, go to Window and select Model Info

2. Select **Units** and choose **Decimal Millimetres**. We are using this template because we are doing a product design.

**Note**: It is often necessary to start a new file to use the new template. Go to **File** then **New**.



#### Now select the View then toolbars and ensure Getting Started and Large Tool Set are ticked







































































## Extension

Design your own SLR camera and its relevant detail.....