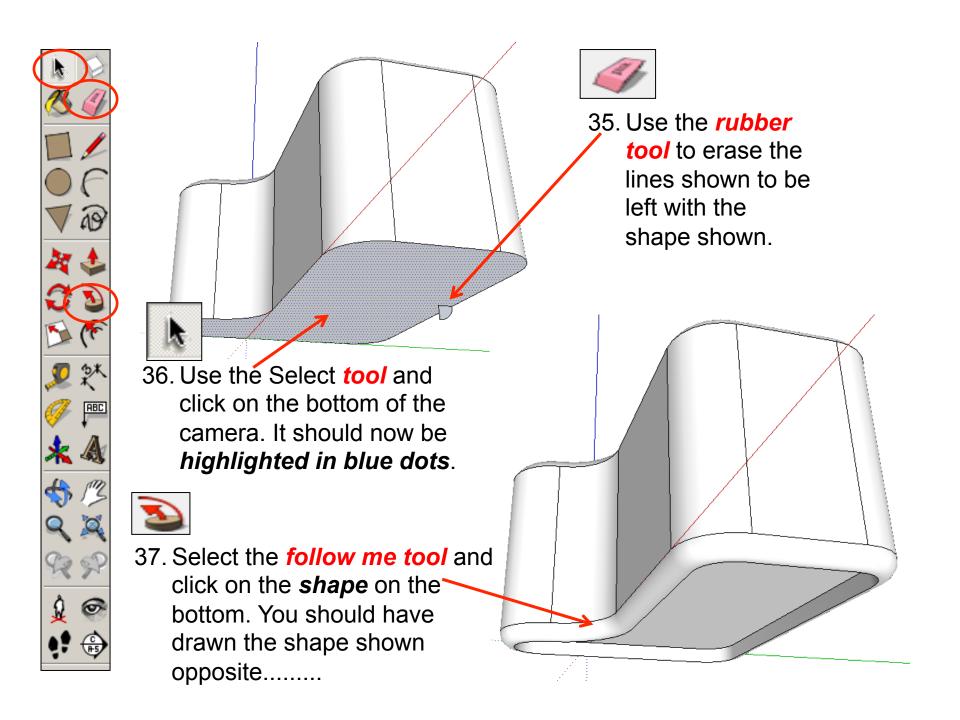

t tool             |
| Eraser tool    |                               |
| Push/Pull tool |                               |

**Basic skills** are those required to do very basic drawings and are detailed as part of this presentation.

**New and higher skills** may be new to the novice and are the focus for learning in this presentation.



 Open the sketch up drawing. Once you have opened SketchUp, go to Window and select Model Info

2. Select **Units** and choose **Decimal Millimetres**. We are using this template because we are doing a product design.

**Note**: It is often necessary to start a new file to use the new template. Go to **File** then **New**.



#### Now select the View then toolbars and ensure Getting Started and Large Tool Set are ticked







































































## Extension

Design your own SLR camera and its relevant detail.....