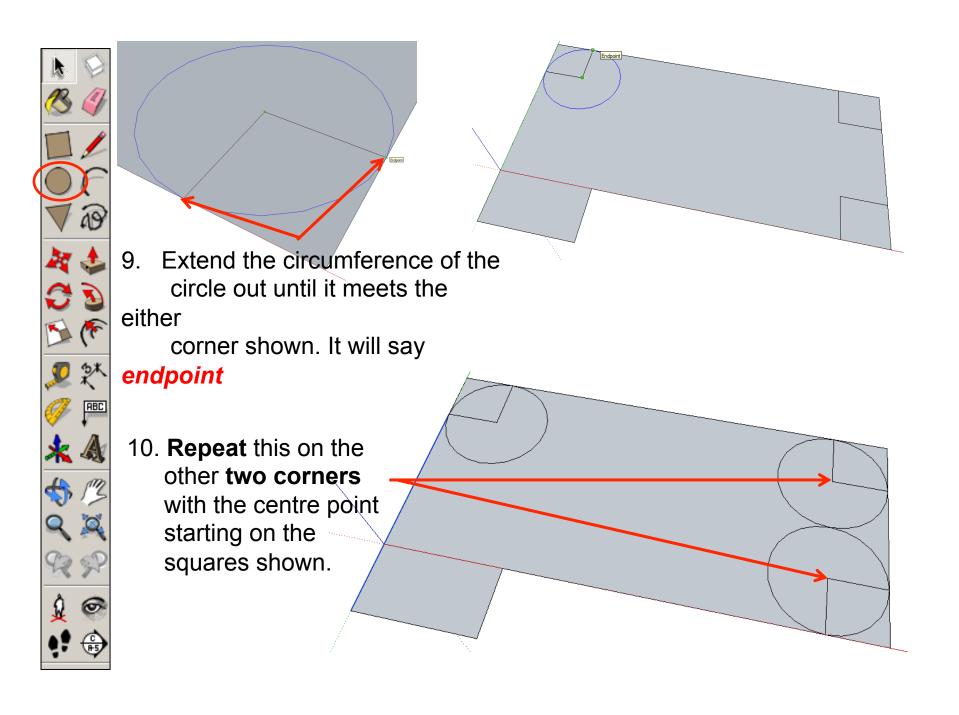

 Open the sketch up drawing. Once you have opened SketchUp, go to Window and select Model Info

2. Select **Units** and choose **Decimal Millimetres**. We are using this template because we are doing a product design.