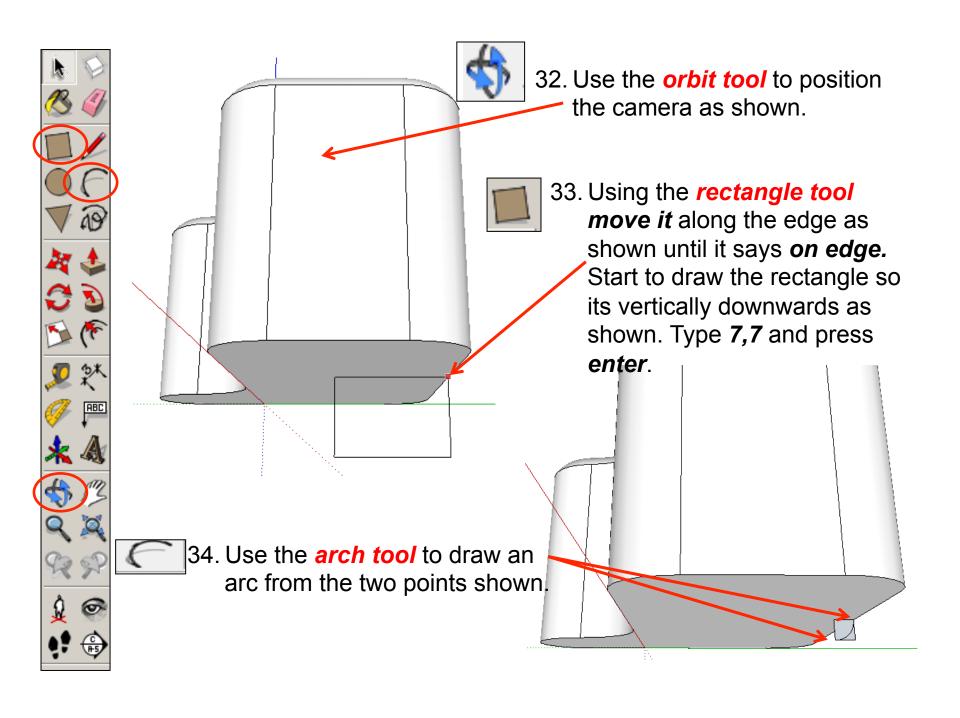

ket tool             |
| Eraser tool    |                               |
| Push/Pull tool |                               |

**Basic skills** are those required to do very basic drawings and are detailed as part of this presentation.

**New and higher skills** may be new to the novice and are the focus for learning in this presentation.



 Open the sketch up drawing. Once you have opened SketchUp, go to Window and select Model Info

2. Select **Units** and choose **Decimal Millimetres**. We are using this template because we are doing a product design.

**Note**: It is often necessary to start a new file to use the new template. Go to **File** then **New**.



#### Now select the View then toolbars and ensure Getting Started and Large Tool Set are ticked







































































## Extension

Design your own SLR camera and its relevant detail.....