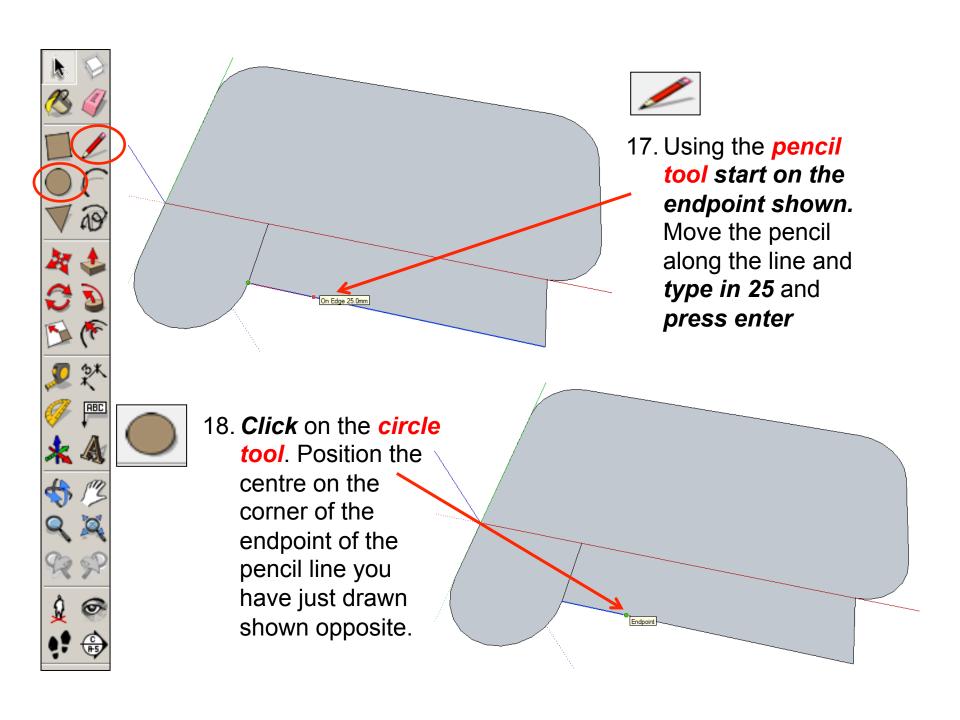

| Paint Bucket tool             |
| Eraser tool    |                               |
| Push/Pull tool |                               |

**Basic skills** are those required to do very basic drawings and are detailed as part of this presentation.

**New and higher skills** may be new to the novice and are the focus for learning in this presentation.



 Open the sketch up drawing. Once you have opened SketchUp, go to Window and select Model Info

2. Select **Units** and choose **Decimal Millimetres**. We are using this template because we are doing a product design.

**Note**: It is often necessary to start a new file to use the new template. Go to **File** then **New**.



#### Now select the View then toolbars and ensure Getting Started and Large Tool Set are ticked







































































## Extension

Design your own SLR camera and its relevant detail.....