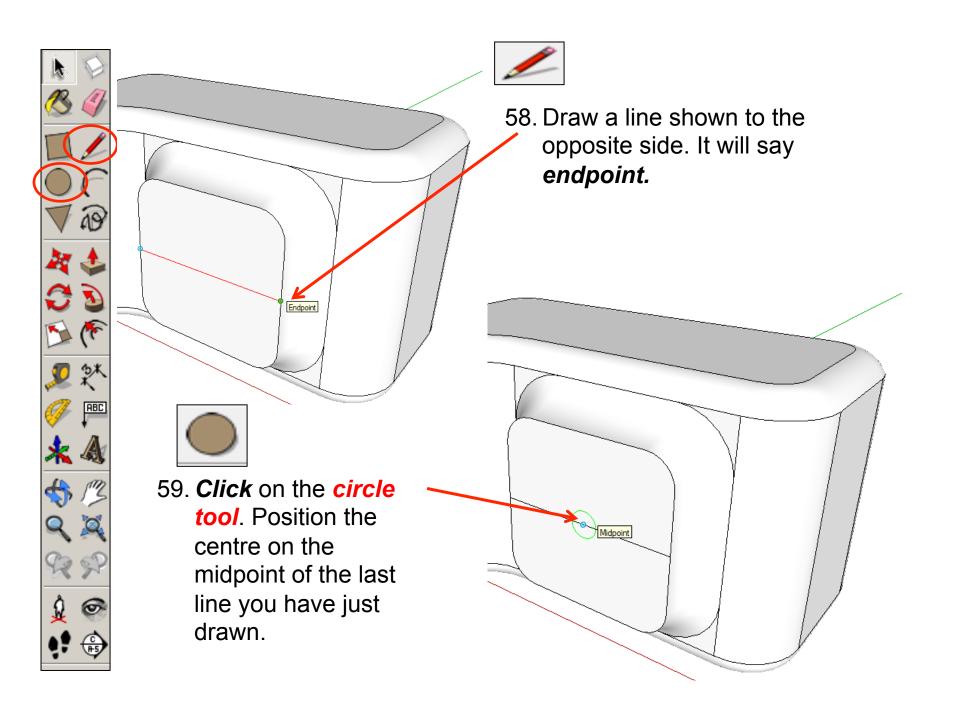

Eraser tool    |                               |
| Push/Pull tool |                               |

**Basic skills** are those required to do very basic drawings and are detailed as part of this presentation.

**New and higher skills** may be new to the novice and are the focus for learning in this presentation.



 Open the sketch up drawing. Once you have opened SketchUp, go to Window and select Model Info

2. Select **Units** and choose **Decimal Millimetres**. We are using this template because we are doing a product design.

**Note**: It is often necessary to start a new file to use the new template. Go to **File** then **New**.



#### Now select the View then toolbars and ensure Getting Started and Large Tool Set are ticked







































































## Extension

Design your own SLR camera and its relevant detail.....