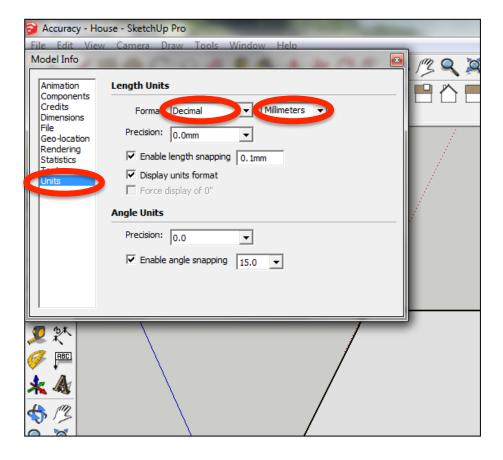

 Open the sketch up drawing. Once you have opened SketchUp, go to Window and select Model Info

2. Select **Units** and choose **Decimal Millimetres**. We are using this template because we are doing a product design.