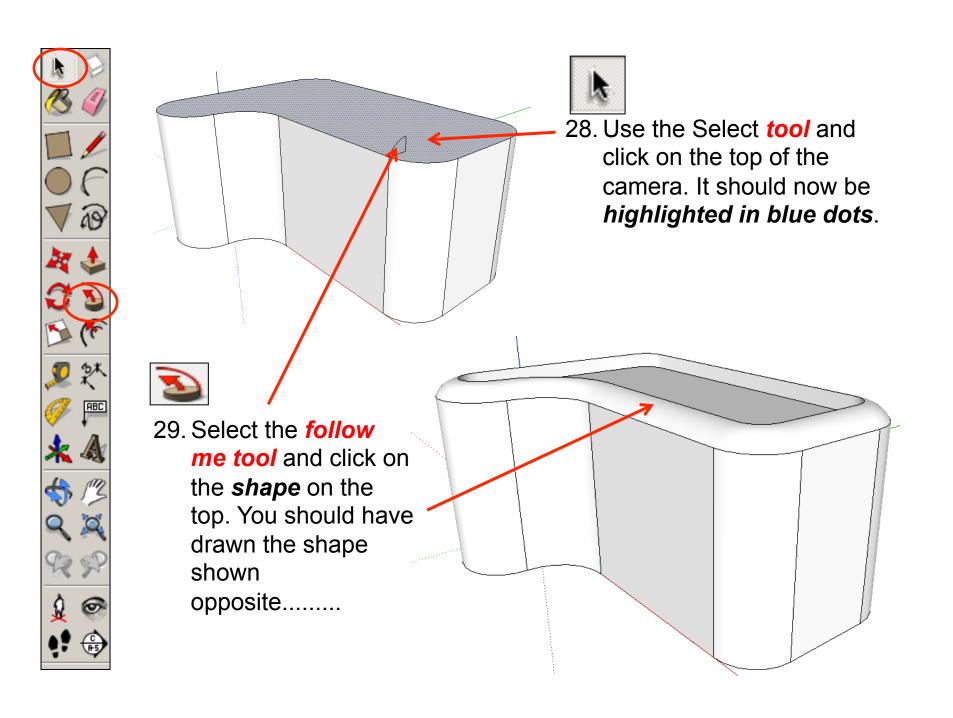

Bucket tool             |
| Eraser tool    |                               |
| Push/Pull tool |                               |

**Basic skills** are those required to do very basic drawings and are detailed as part of this presentation.

**New and higher skills** may be new to the novice and are the focus for learning in this presentation.



 Open the sketch up drawing. Once you have opened SketchUp, go to Window and select Model Info

2. Select **Units** and choose **Decimal Millimetres**. We are using this template because we are doing a product design.

**Note**: It is often necessary to start a new file to use the new template. Go to **File** then **New**.



#### Now select the View then toolbars and ensure Getting Started and Large Tool Set are ticked







































































## Extension

Design your own SLR camera and its relevant detail.....