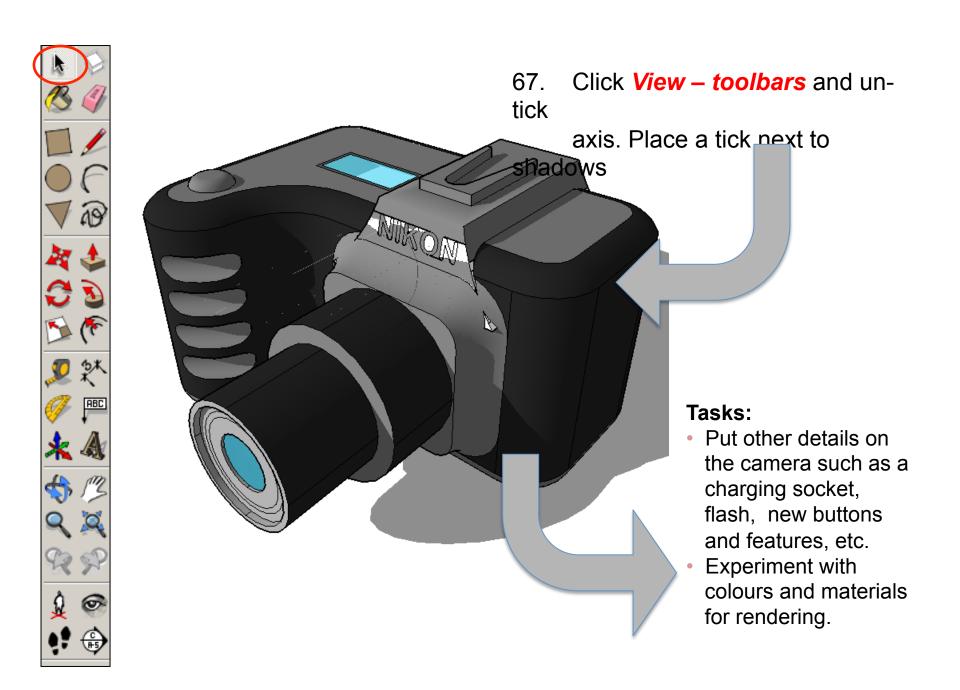

#### Now select the View then toolbars and ensure Getting Started and Large Tool Set are ticked

## Extension

Design your own SLR camera and its relevant detail.....