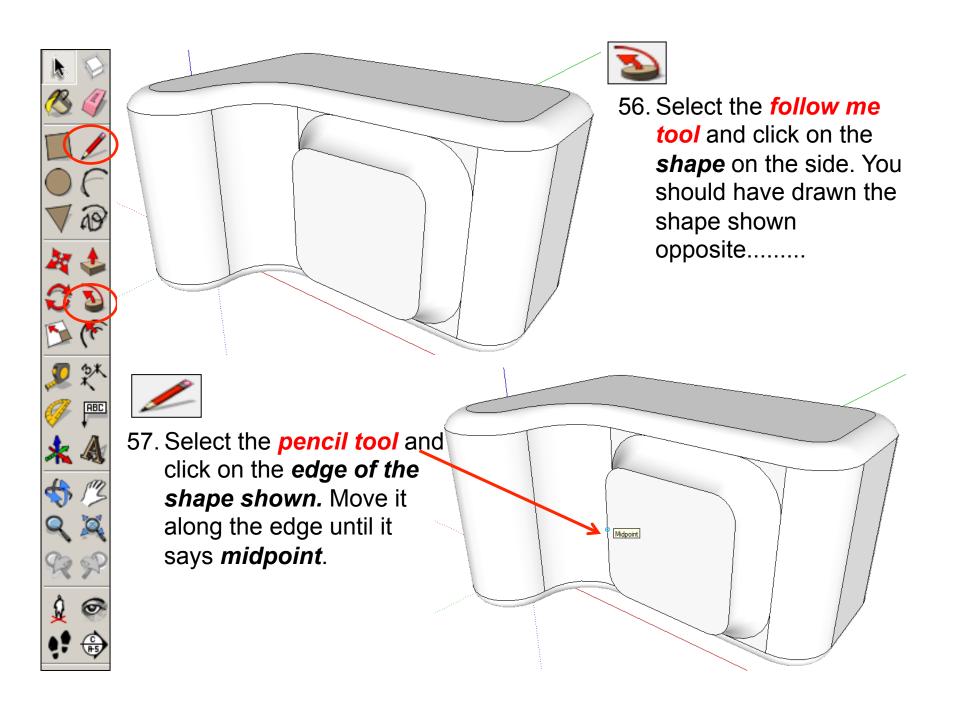

| Eraser tool    |                               |
| Push/Pull tool |                               |

**Basic skills** are those required to do very basic drawings and are detailed as part of this presentation.

**New and higher skills** may be new to the novice and are the focus for learning in this presentation.



 Open the sketch up drawing. Once you have opened SketchUp, go to Window and select Model Info

2. Select **Units** and choose **Decimal Millimetres**. We are using this template because we are doing a product design.

**Note**: It is often necessary to start a new file to use the new template. Go to **File** then **New**.



#### Now select the View then toolbars and ensure Getting Started and Large Tool Set are ticked







































































## Extension

Design your own SLR camera and its relevant detail.....