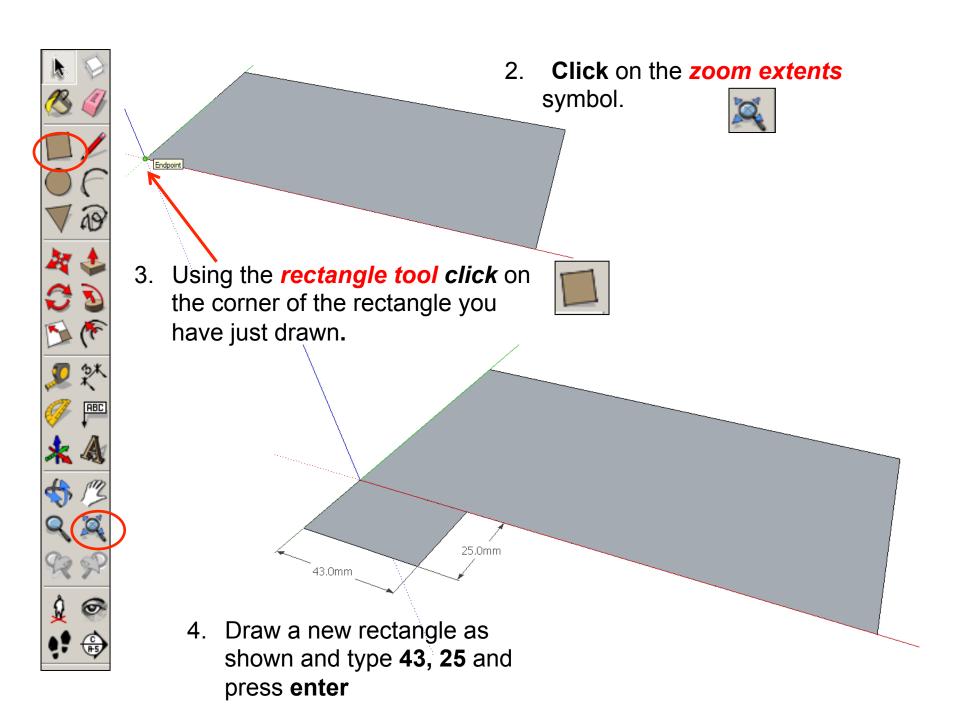

 Open the sketch up drawing. Once you have opened SketchUp, go to Window and select Model Info

2. Select **Units** and choose **Decimal Millimetres**. We are using this template because we are doing a product design.