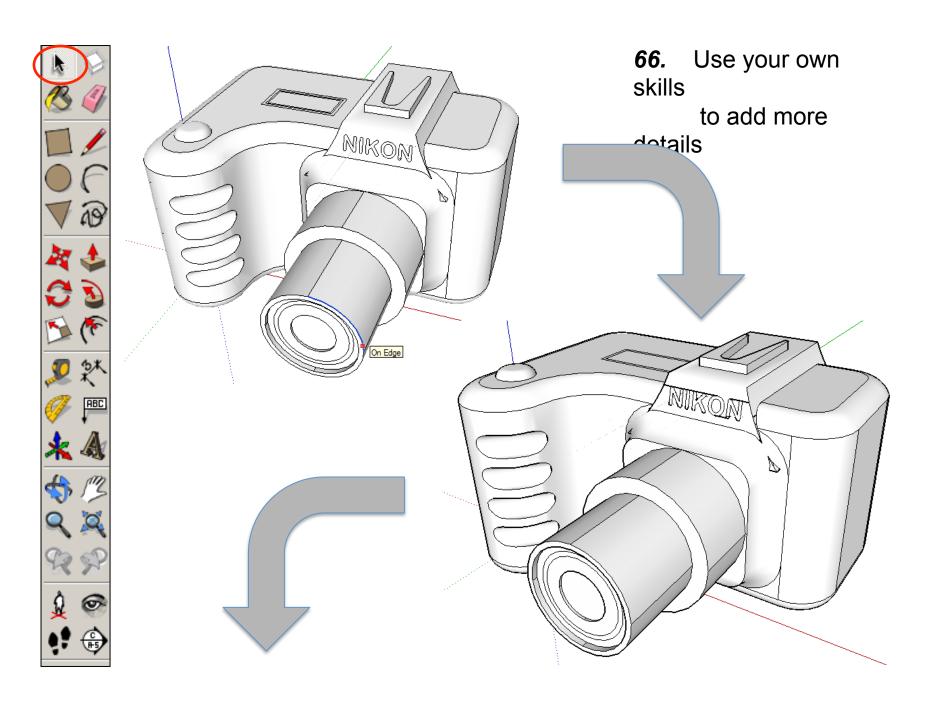

ol    |                               |
| Push/Pull tool |                               |

**Basic skills** are those required to do very basic drawings and are detailed as part of this presentation.

**New and higher skills** may be new to the novice and are the focus for learning in this presentation.



 Open the sketch up drawing. Once you have opened SketchUp, go to Window and select Model Info

2. Select **Units** and choose **Decimal Millimetres**. We are using this template because we are doing a product design.

**Note**: It is often necessary to start a new file to use the new template. Go to **File** then **New**.



#### Now select the View then toolbars and ensure Getting Started and Large Tool Set are ticked







































































## Extension

Design your own SLR camera and its relevant detail.....