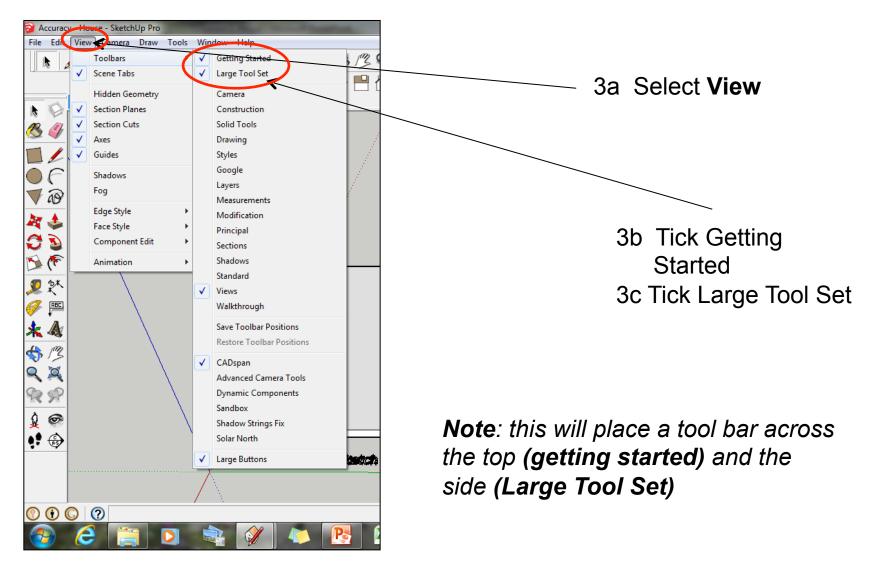

#### Now select the View then toolbars and ensure Getting Started and Large Tool Set are ticked