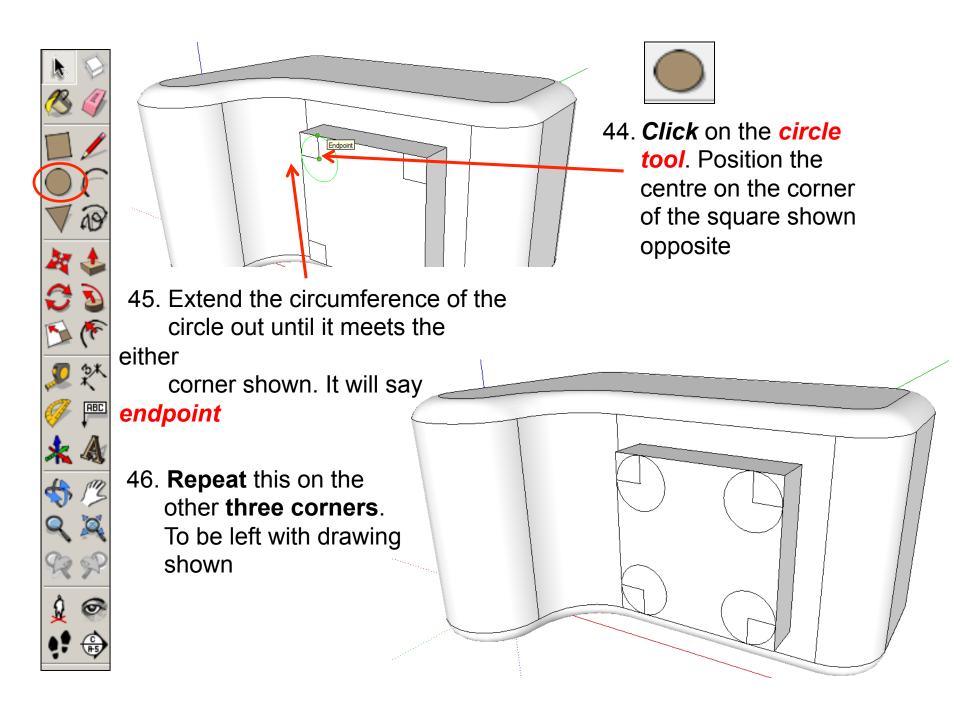

|
| Eraser tool    |                               |
| Push/Pull tool |                               |

**Basic skills** are those required to do very basic drawings and are detailed as part of this presentation.

**New and higher skills** may be new to the novice and are the focus for learning in this presentation.



 Open the sketch up drawing. Once you have opened SketchUp, go to Window and select Model Info

2. Select **Units** and choose **Decimal Millimetres**. We are using this template because we are doing a product design.

**Note**: It is often necessary to start a new file to use the new template. Go to **File** then **New**.



#### Now select the View then toolbars and ensure Getting Started and Large Tool Set are ticked







































































## Extension

Design your own SLR camera and its relevant detail.....