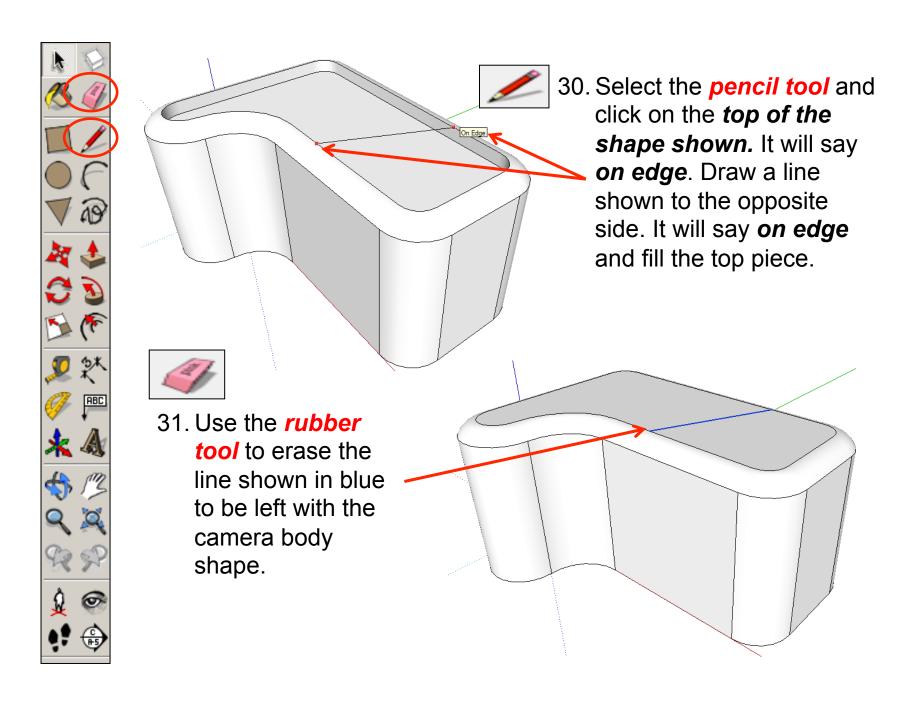

ucket tool             |
| Eraser tool    |                               |
| Push/Pull tool |                               |

**Basic skills** are those required to do very basic drawings and are detailed as part of this presentation.

**New and higher skills** may be new to the novice and are the focus for learning in this presentation.



 Open the sketch up drawing. Once you have opened SketchUp, go to Window and select Model Info

2. Select **Units** and choose **Decimal Millimetres**. We are using this template because we are doing a product design.

**Note**: It is often necessary to start a new file to use the new template. Go to **File** then **New**.



#### Now select the View then toolbars and ensure Getting Started and Large Tool Set are ticked







































































## Extension

Design your own SLR camera and its relevant detail.....