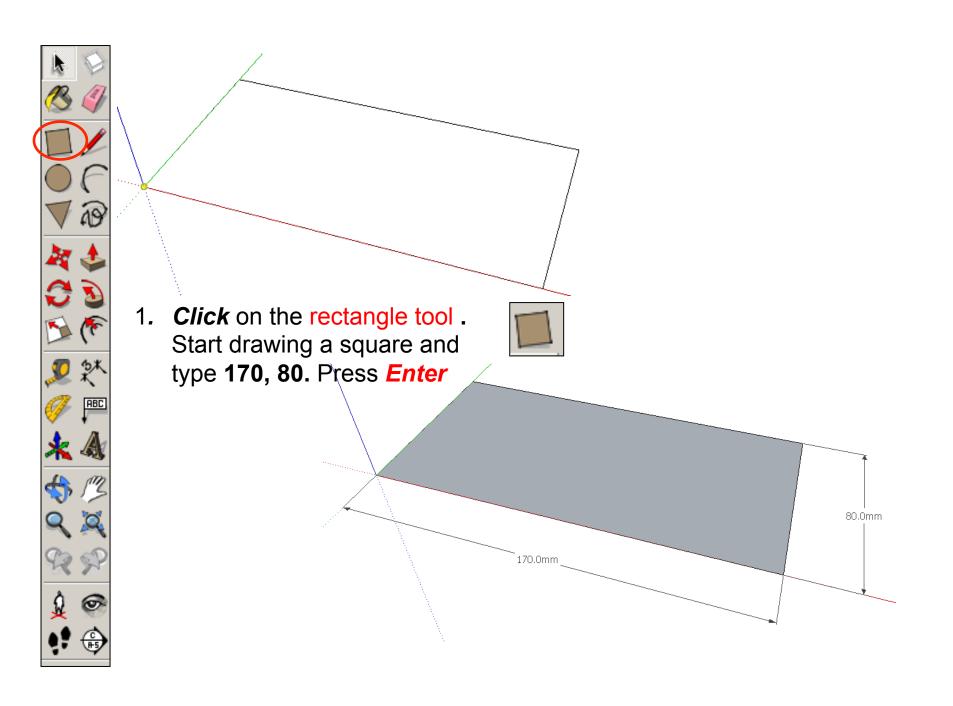

|
| Circle tool    | Paint Bucket tool             |
| Eraser tool    |                               |
| Push/Pull tool |                               |

**Basic skills** are those required to do very basic drawings and are detailed as part of this presentation.

**New and higher skills** may be new to the novice and are the focus for learning in this presentation.



 Open the sketch up drawing. Once you have opened SketchUp, go to Window and select Model Info

2. Select **Units** and choose **Decimal Millimetres**. We are using this template because we are doing a product design.

**Note**: It is often necessary to start a new file to use the new template. Go to **File** then **New**.



#### Now select the View then toolbars and ensure Getting Started and Large Tool Set are ticked







































































## Extension

Design your own SLR camera and its relevant detail.....