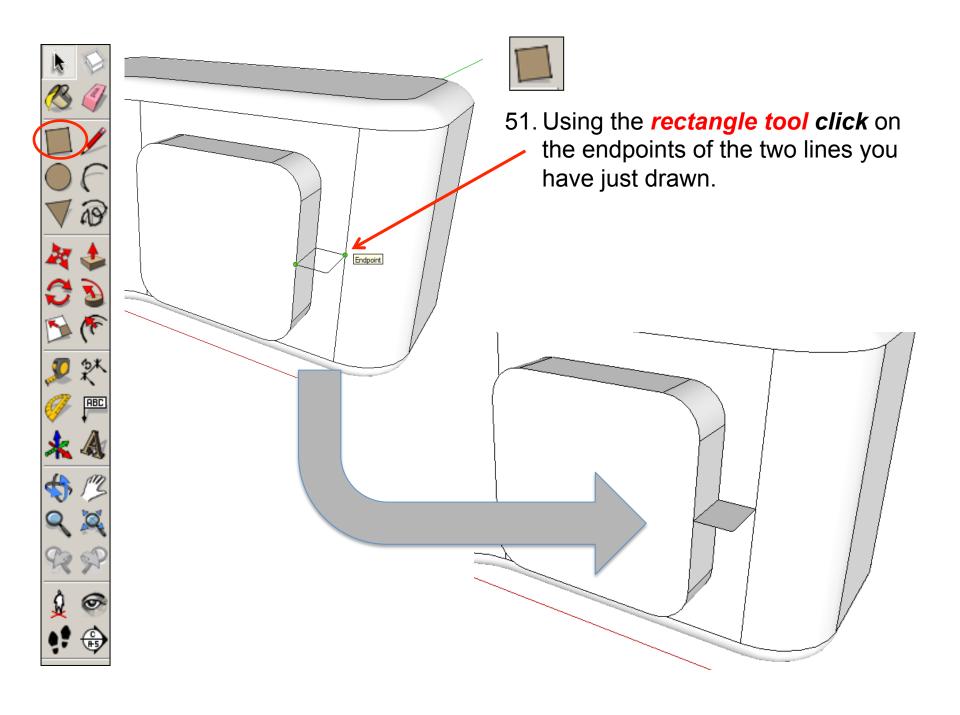

|
| Eraser tool    |                               |
| Push/Pull tool |                               |

**Basic skills** are those required to do very basic drawings and are detailed as part of this presentation.

**New and higher skills** may be new to the novice and are the focus for learning in this presentation.



 Open the sketch up drawing. Once you have opened SketchUp, go to Window and select Model Info

2. Select **Units** and choose **Decimal Millimetres**. We are using this template because we are doing a product design.

**Note**: It is often necessary to start a new file to use the new template. Go to **File** then **New**.



#### Now select the View then toolbars and ensure Getting Started and Large Tool Set are ticked







































































## Extension

Design your own SLR camera and its relevant detail.....