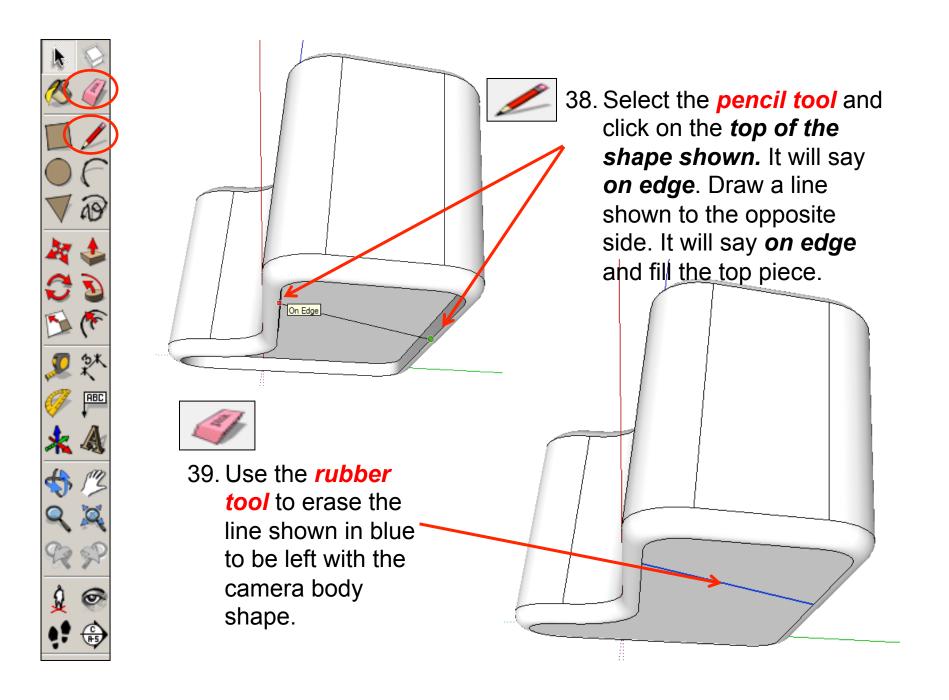

tool             |
| Eraser tool    |                               |
| Push/Pull tool |                               |

**Basic skills** are those required to do very basic drawings and are detailed as part of this presentation.

**New and higher skills** may be new to the novice and are the focus for learning in this presentation.



 Open the sketch up drawing. Once you have opened SketchUp, go to Window and select Model Info

2. Select **Units** and choose **Decimal Millimetres**. We are using this template because we are doing a product design.

**Note**: It is often necessary to start a new file to use the new template. Go to **File** then **New**.



#### Now select the View then toolbars and ensure Getting Started and Large Tool Set are ticked







































































## Extension

Design your own SLR camera and its relevant detail.....