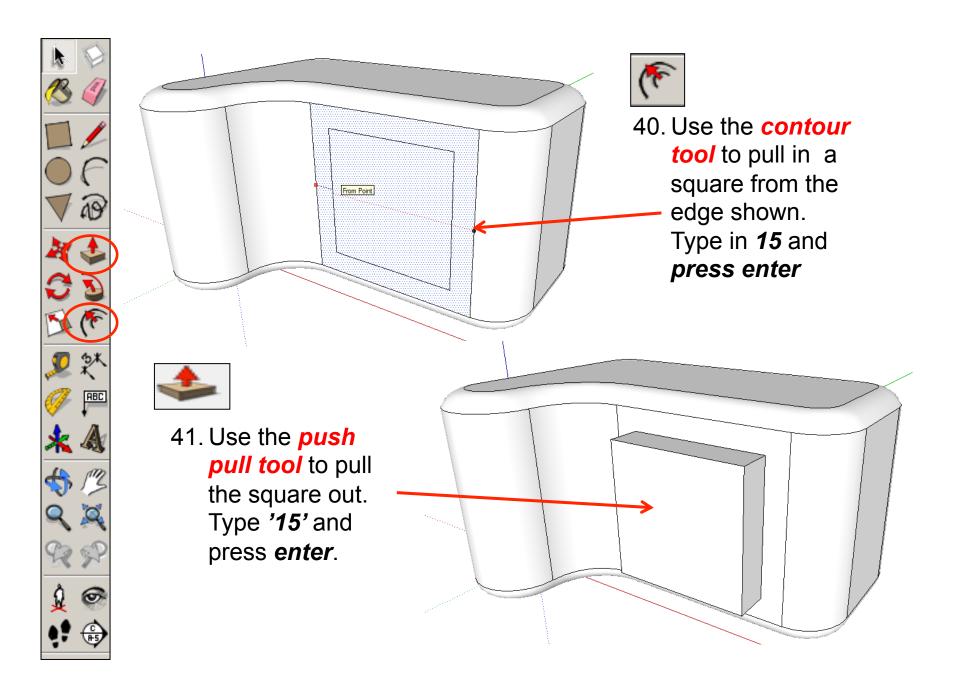

ol             |
| Eraser tool    |                               |
| Push/Pull tool |                               |

**Basic skills** are those required to do very basic drawings and are detailed as part of this presentation.

**New and higher skills** may be new to the novice and are the focus for learning in this presentation.



 Open the sketch up drawing. Once you have opened SketchUp, go to Window and select Model Info

2. Select **Units** and choose **Decimal Millimetres**. We are using this template because we are doing a product design.

**Note**: It is often necessary to start a new file to use the new template. Go to **File** then **New**.



#### Now select the View then toolbars and ensure Getting Started and Large Tool Set are ticked







































































## Extension

Design your own SLR camera and its relevant detail.....