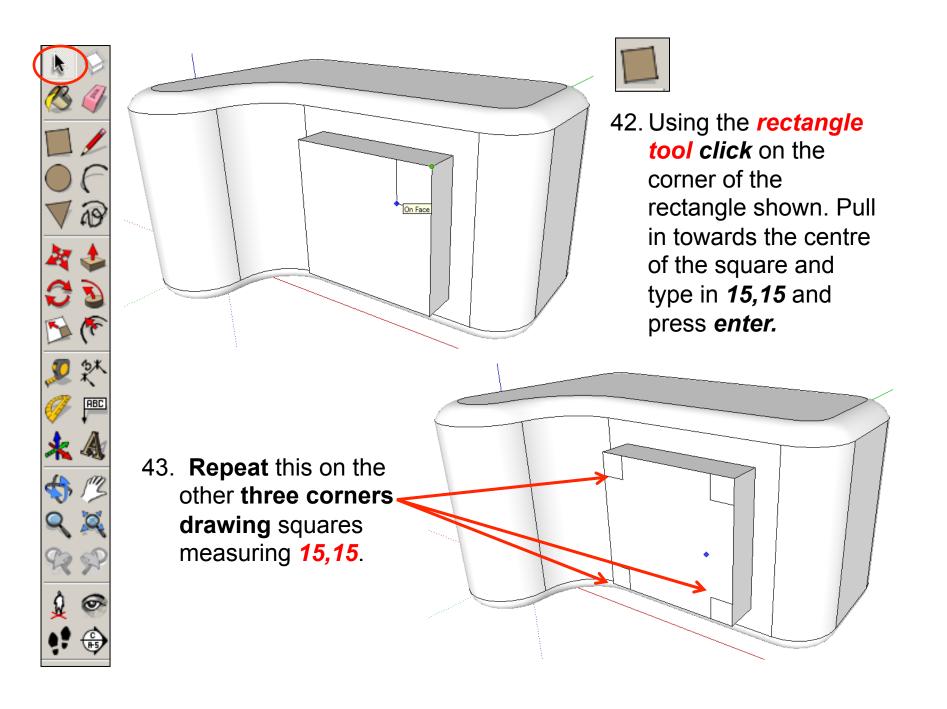

|
| Eraser tool    |                               |
| Push/Pull tool |                               |

**Basic skills** are those required to do very basic drawings and are detailed as part of this presentation.

**New and higher skills** may be new to the novice and are the focus for learning in this presentation.



 Open the sketch up drawing. Once you have opened SketchUp, go to Window and select Model Info

2. Select **Units** and choose **Decimal Millimetres**. We are using this template because we are doing a product design.

**Note**: It is often necessary to start a new file to use the new template. Go to **File** then **New**.



#### Now select the View then toolbars and ensure Getting Started and Large Tool Set are ticked







































































## Extension

Design your own SLR camera and its relevant detail.....