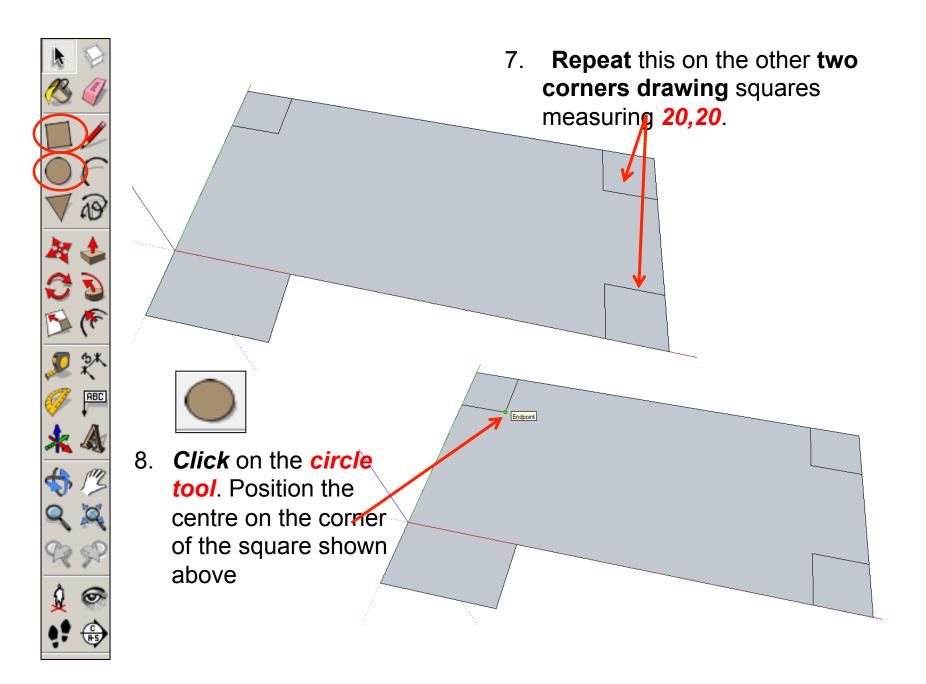

 Open the sketch up drawing. Once you have opened SketchUp, go to Window and select Model Info

2. Select **Units** and choose **Decimal Millimetres**. We are using this template because we are doing a product design.