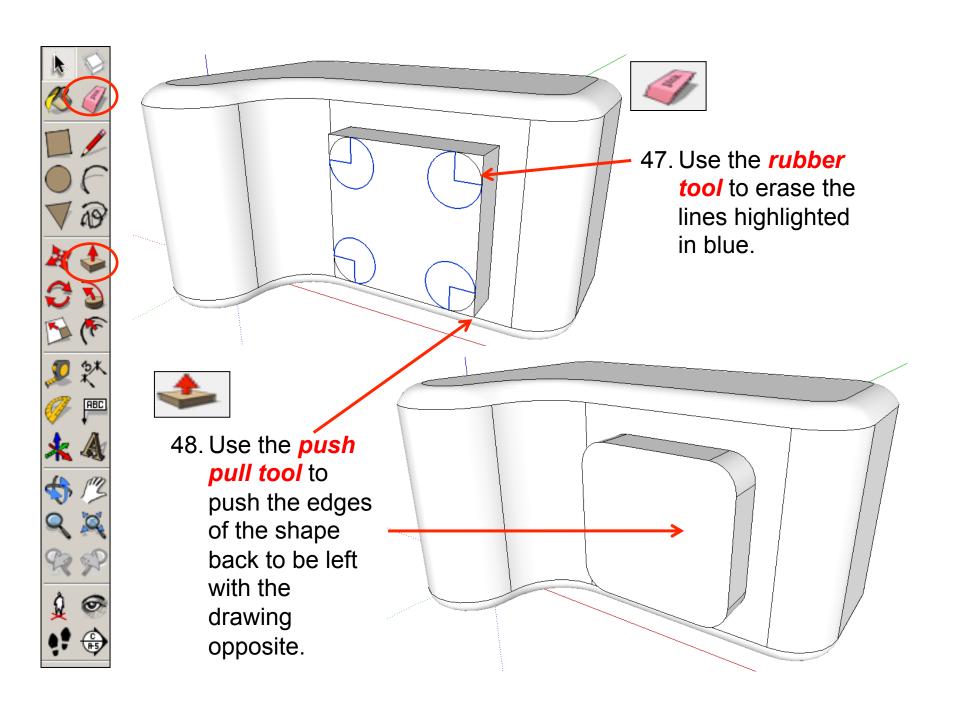

|
| Eraser tool    |                               |
| Push/Pull tool |                               |

**Basic skills** are those required to do very basic drawings and are detailed as part of this presentation.

**New and higher skills** may be new to the novice and are the focus for learning in this presentation.



 Open the sketch up drawing. Once you have opened SketchUp, go to Window and select Model Info

2. Select **Units** and choose **Decimal Millimetres**. We are using this template because we are doing a product design.

**Note**: It is often necessary to start a new file to use the new template. Go to **File** then **New**.



#### Now select the View then toolbars and ensure Getting Started and Large Tool Set are ticked







































































## Extension

Design your own SLR camera and its relevant detail.....