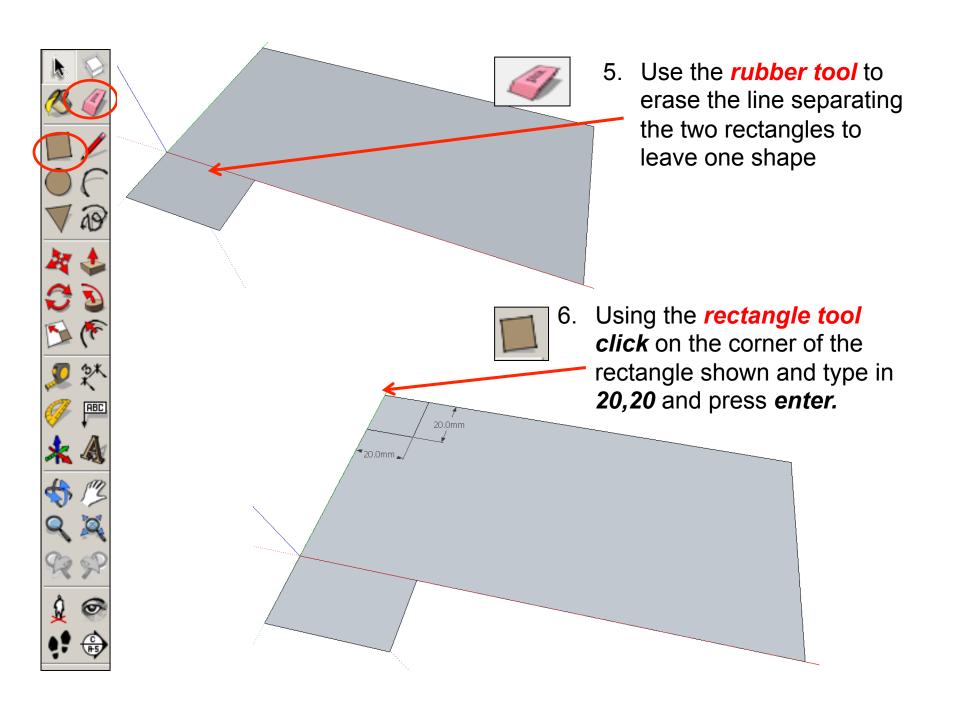

 Open the sketch up drawing. Once you have opened SketchUp, go to Window and select Model Info

2. Select **Units** and choose **Decimal Millimetres**. We are using this template because we are doing a product design.