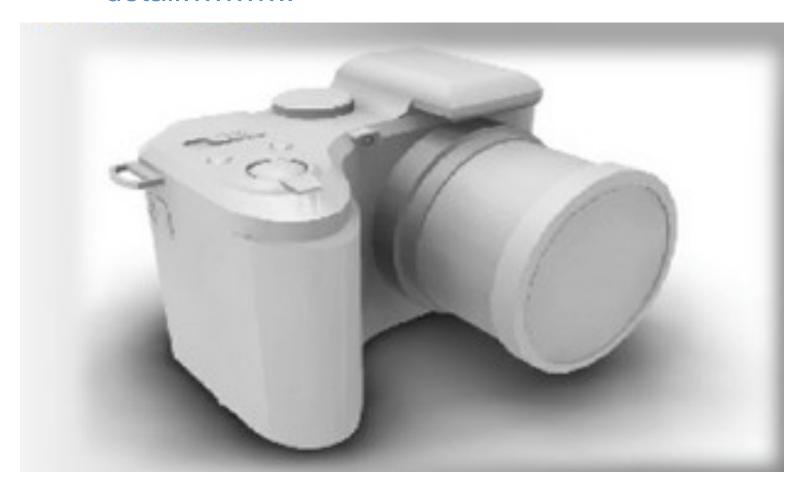

|

**Basic skills** are those required to do very basic drawings and are detailed as part of this presentation.

**New and higher skills** may be new to the novice and are the focus for learning in this presentation.



 Open the sketch up drawing. Once you have opened SketchUp, go to Window and select Model Info

2. Select **Units** and choose **Decimal Millimetres**. We are using this template because we are doing a product design.

**Note**: It is often necessary to start a new file to use the new template. Go to **File** then **New**.



#### Now select the View then toolbars and ensure Getting Started and Large Tool Set are ticked







































































## Extension

Design your own SLR camera and its relevant detail.....