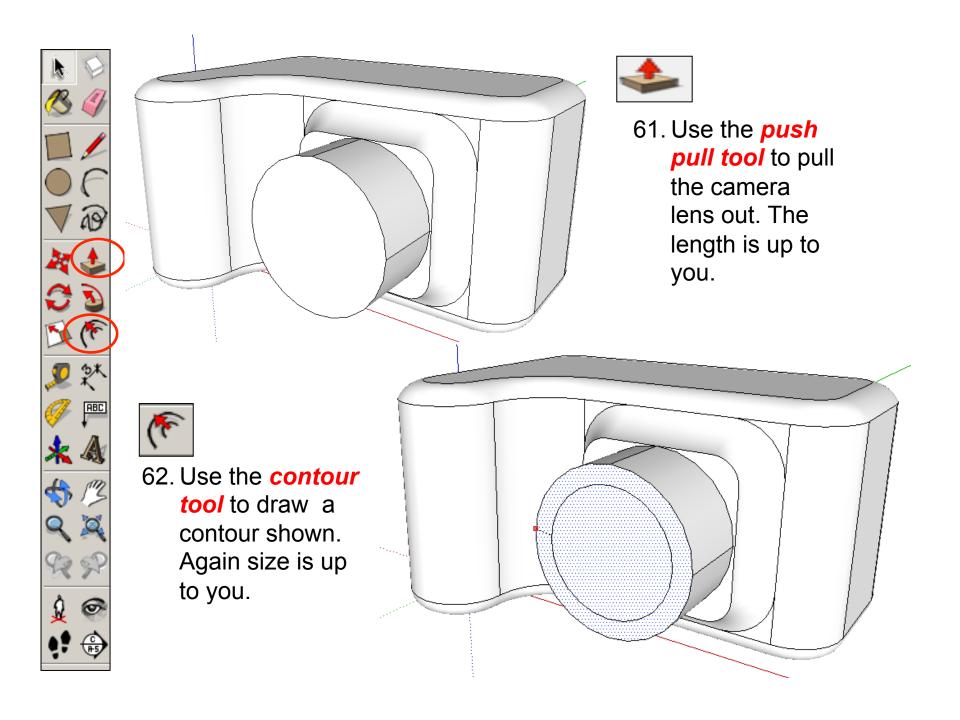

ser tool    |                               |
| Push/Pull tool |                               |

**Basic skills** are those required to do very basic drawings and are detailed as part of this presentation.

**New and higher skills** may be new to the novice and are the focus for learning in this presentation.



 Open the sketch up drawing. Once you have opened SketchUp, go to Window and select Model Info

2. Select **Units** and choose **Decimal Millimetres**. We are using this template because we are doing a product design.

**Note**: It is often necessary to start a new file to use the new template. Go to **File** then **New**.



#### Now select the View then toolbars and ensure Getting Started and Large Tool Set are ticked







































































## Extension

Design your own SLR camera and its relevant detail.....