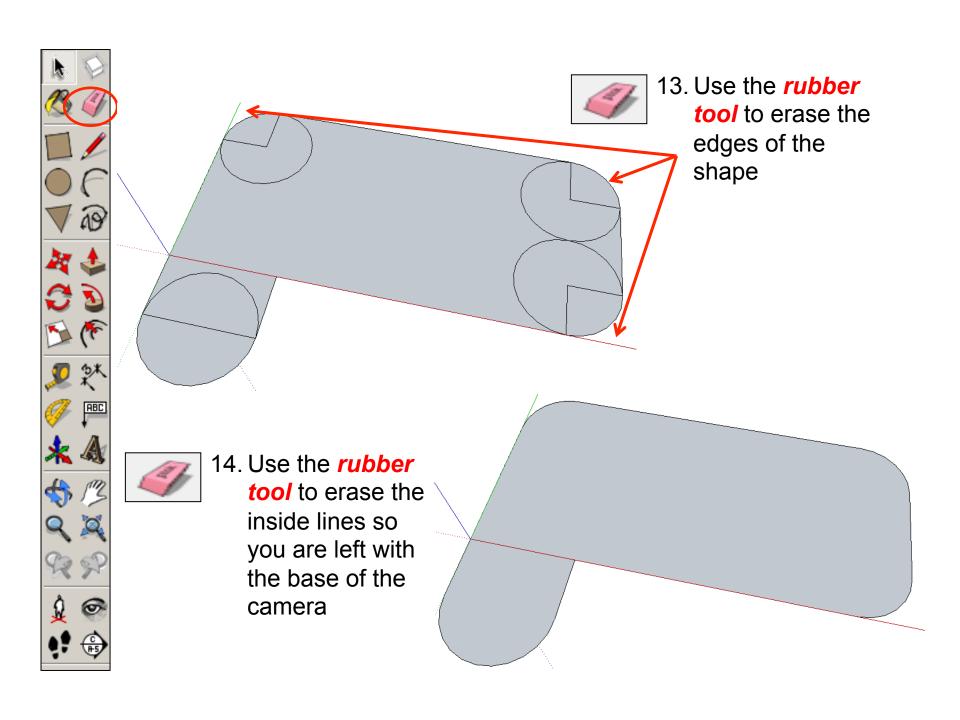

ool    | Paint Bucket tool             |
| Eraser tool    |                               |
| Push/Pull tool |                               |

**Basic skills** are those required to do very basic drawings and are detailed as part of this presentation.

**New and higher skills** may be new to the novice and are the focus for learning in this presentation.



 Open the sketch up drawing. Once you have opened SketchUp, go to Window and select Model Info

2. Select **Units** and choose **Decimal Millimetres**. We are using this template because we are doing a product design.

**Note**: It is often necessary to start a new file to use the new template. Go to **File** then **New**.



#### Now select the View then toolbars and ensure Getting Started and Large Tool Set are ticked







































































## Extension

Design your own SLR camera and its relevant detail.....