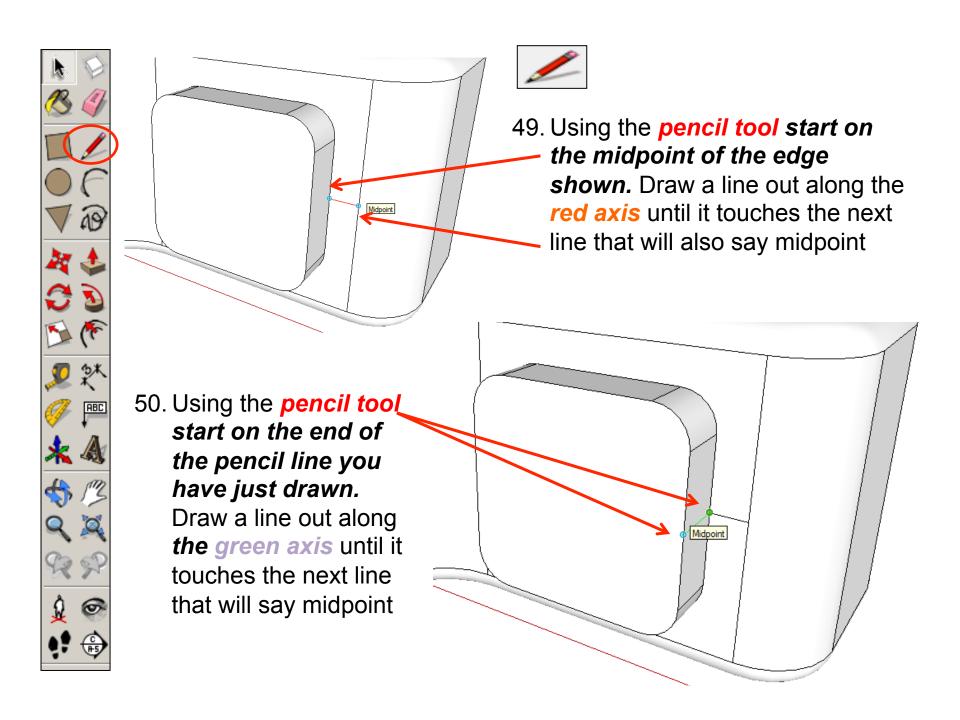

|
| Eraser tool    |                               |
| Push/Pull tool |                               |

**Basic skills** are those required to do very basic drawings and are detailed as part of this presentation.

**New and higher skills** may be new to the novice and are the focus for learning in this presentation.



 Open the sketch up drawing. Once you have opened SketchUp, go to Window and select Model Info

2. Select **Units** and choose **Decimal Millimetres**. We are using this template because we are doing a product design.

**Note**: It is often necessary to start a new file to use the new template. Go to **File** then **New**.



#### Now select the View then toolbars and ensure Getting Started and Large Tool Set are ticked







































































## Extension

Design your own SLR camera and its relevant detail.....