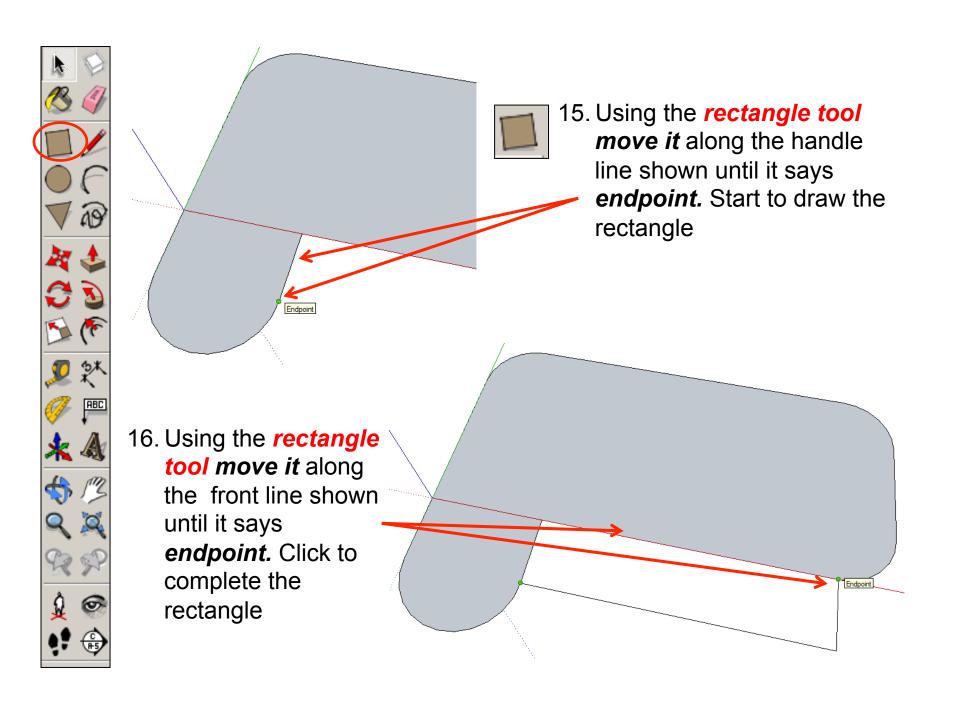

l    | Paint Bucket tool             |
| Eraser tool    |                               |
| Push/Pull tool |                               |

**Basic skills** are those required to do very basic drawings and are detailed as part of this presentation.

**New and higher skills** may be new to the novice and are the focus for learning in this presentation.



 Open the sketch up drawing. Once you have opened SketchUp, go to Window and select Model Info

2. Select **Units** and choose **Decimal Millimetres**. We are using this template because we are doing a product design.

**Note**: It is often necessary to start a new file to use the new template. Go to **File** then **New**.



#### Now select the View then toolbars and ensure Getting Started and Large Tool Set are ticked







































































## Extension

Design your own SLR camera and its relevant detail.....