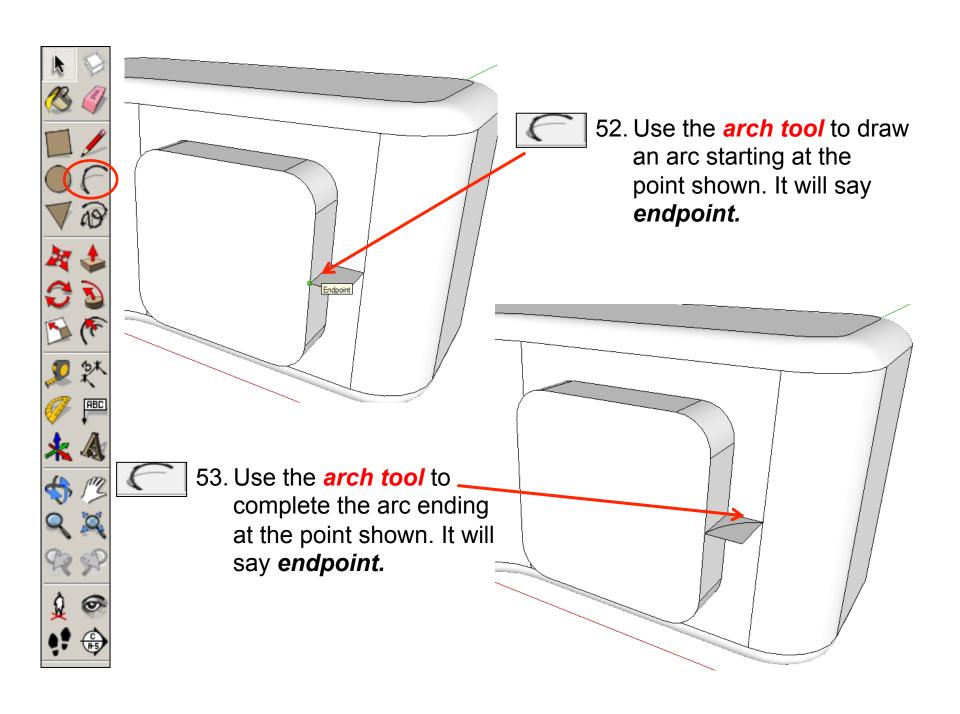

|
| Eraser tool    |                               |
| Push/Pull tool |                               |

**Basic skills** are those required to do very basic drawings and are detailed as part of this presentation.

**New and higher skills** may be new to the novice and are the focus for learning in this presentation.



 Open the sketch up drawing. Once you have opened SketchUp, go to Window and select Model Info

2. Select **Units** and choose **Decimal Millimetres**. We are using this template because we are doing a product design.

**Note**: It is often necessary to start a new file to use the new template. Go to **File** then **New**.



#### Now select the View then toolbars and ensure Getting Started and Large Tool Set are ticked







































































## Extension

Design your own SLR camera and its relevant detail.....