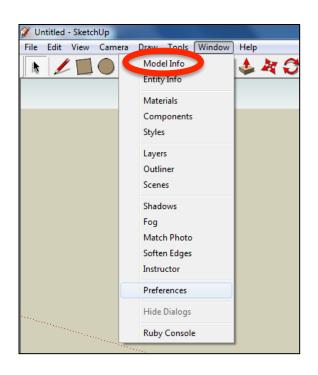

 Open the sketch up drawing. Once you have opened SketchUp, go to Window and select Model Info

2. Select **Units** and choose **Decimal Millimetres**. We are using this template because we are doing a product design.