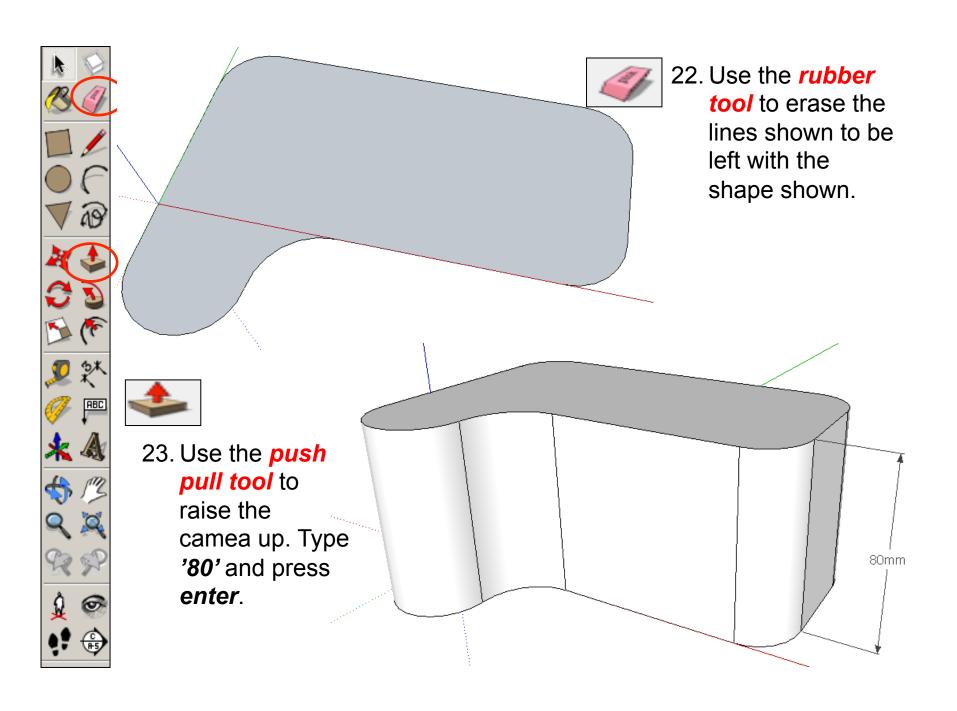

Paint Bucket tool             |
| Eraser tool    |                               |
| Push/Pull tool |                               |

**Basic skills** are those required to do very basic drawings and are detailed as part of this presentation.

**New and higher skills** may be new to the novice and are the focus for learning in this presentation.



 Open the sketch up drawing. Once you have opened SketchUp, go to Window and select Model Info

2. Select **Units** and choose **Decimal Millimetres**. We are using this template because we are doing a product design.

**Note**: It is often necessary to start a new file to use the new template. Go to **File** then **New**.



#### Now select the View then toolbars and ensure Getting Started and Large Tool Set are ticked







































































## Extension

Design your own SLR camera and its relevant detail.....