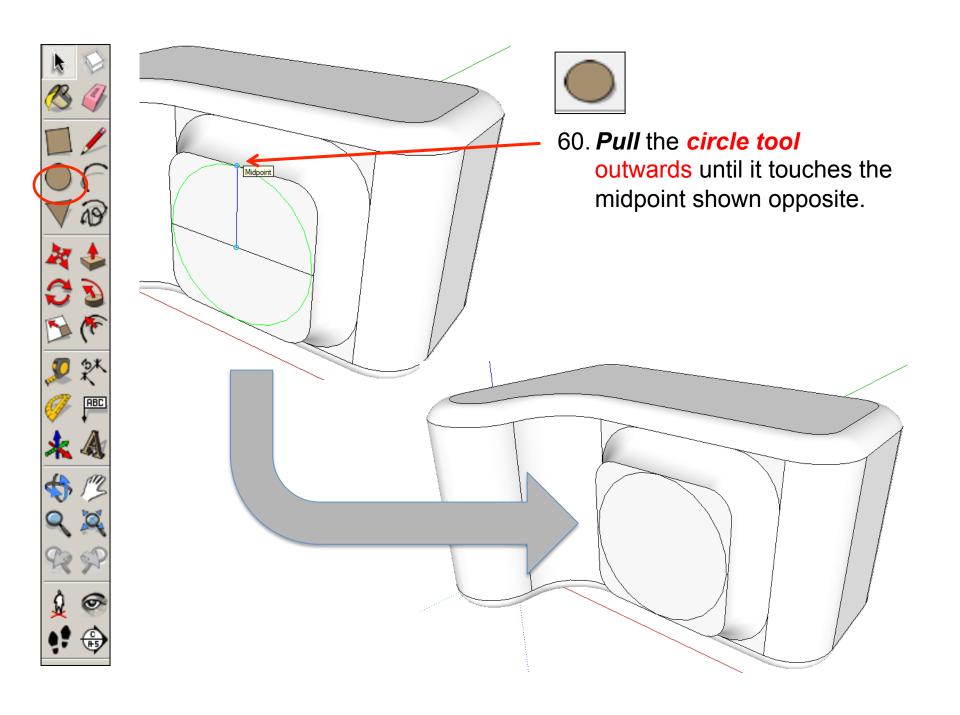

raser tool    |                               |
| Push/Pull tool |                               |

**Basic skills** are those required to do very basic drawings and are detailed as part of this presentation.

**New and higher skills** may be new to the novice and are the focus for learning in this presentation.



 Open the sketch up drawing. Once you have opened SketchUp, go to Window and select Model Info

2. Select **Units** and choose **Decimal Millimetres**. We are using this template because we are doing a product design.

**Note**: It is often necessary to start a new file to use the new template. Go to **File** then **New**.



#### Now select the View then toolbars and ensure Getting Started and Large Tool Set are ticked







































































## Extension

Design your own SLR camera and its relevant detail.....