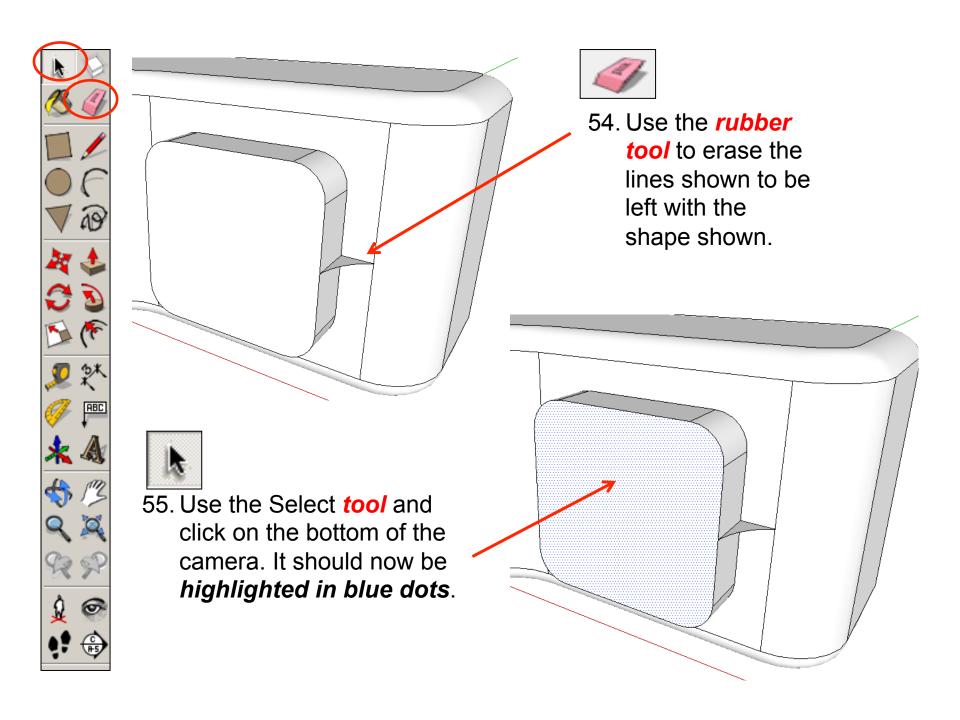

|
| Eraser tool    |                               |
| Push/Pull tool |                               |

**Basic skills** are those required to do very basic drawings and are detailed as part of this presentation.

**New and higher skills** may be new to the novice and are the focus for learning in this presentation.



 Open the sketch up drawing. Once you have opened SketchUp, go to Window and select Model Info

2. Select **Units** and choose **Decimal Millimetres**. We are using this template because we are doing a product design.

**Note**: It is often necessary to start a new file to use the new template. Go to **File** then **New**.



#### Now select the View then toolbars and ensure Getting Started and Large Tool Set are ticked







































































## Extension

Design your own SLR camera and its relevant detail.....