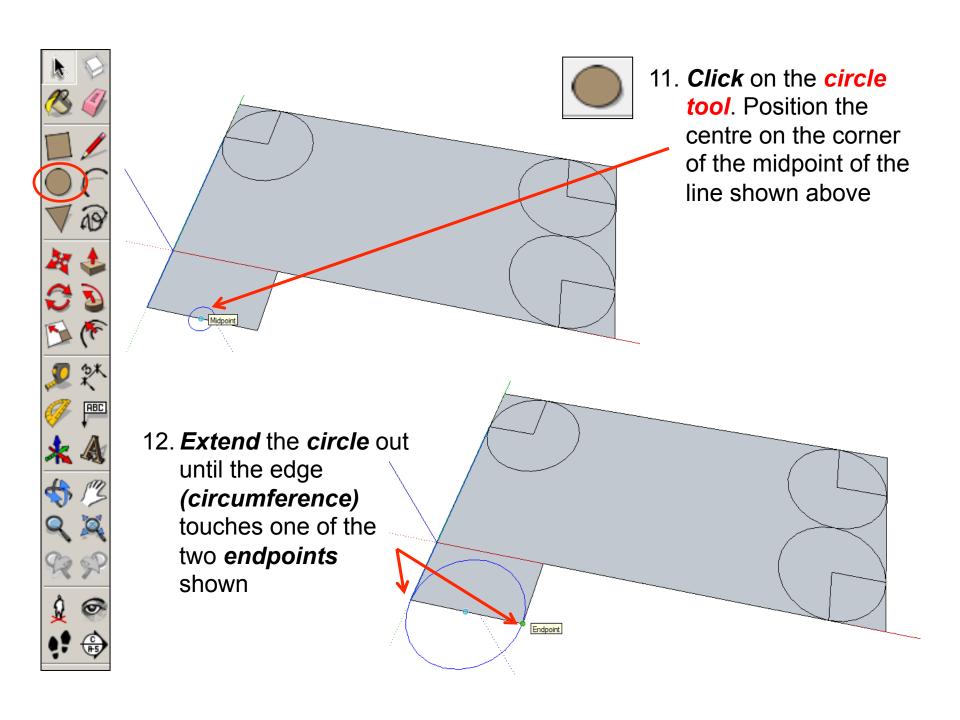

tool    | Paint Bucket tool             |
| Eraser tool    |                               |
| Push/Pull tool |                               |

**Basic skills** are those required to do very basic drawings and are detailed as part of this presentation.

**New and higher skills** may be new to the novice and are the focus for learning in this presentation.



 Open the sketch up drawing. Once you have opened SketchUp, go to Window and select Model Info

2. Select **Units** and choose **Decimal Millimetres**. We are using this template because we are doing a product design.

**Note**: It is often necessary to start a new file to use the new template. Go to **File** then **New**.



#### Now select the View then toolbars and ensure Getting Started and Large Tool Set are ticked







































































## Extension

Design your own SLR camera and its relevant detail.....