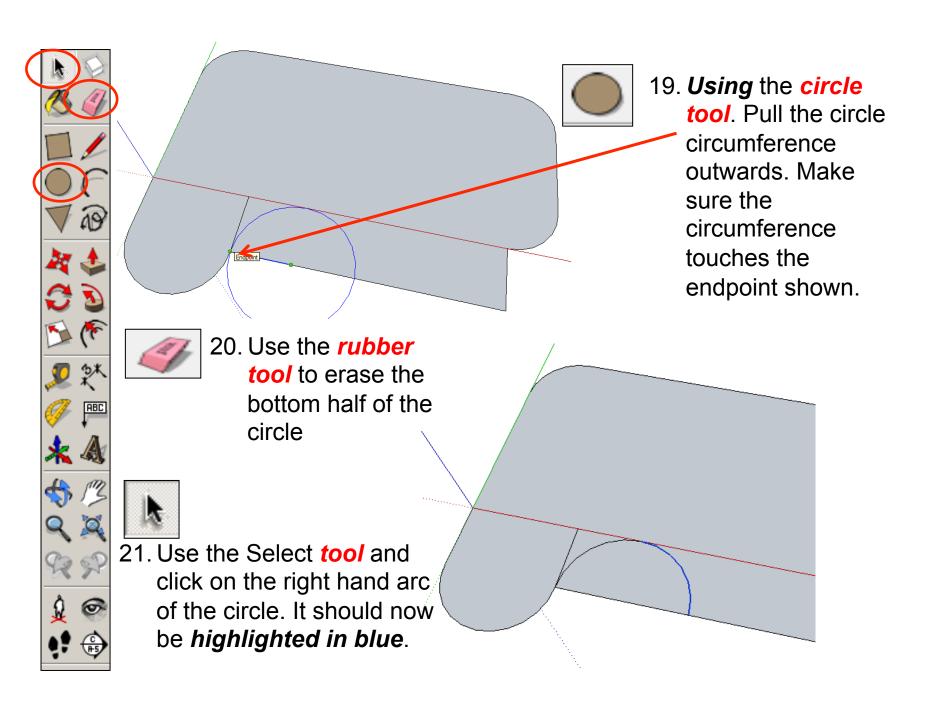

| Paint Bucket tool             |
| Eraser tool    |                               |
| Push/Pull tool |                               |

**Basic skills** are those required to do very basic drawings and are detailed as part of this presentation.

**New and higher skills** may be new to the novice and are the focus for learning in this presentation.



 Open the sketch up drawing. Once you have opened SketchUp, go to Window and select Model Info

2. Select **Units** and choose **Decimal Millimetres**. We are using this template because we are doing a product design.

**Note**: It is often necessary to start a new file to use the new template. Go to **File** then **New**.



#### Now select the View then toolbars and ensure Getting Started and Large Tool Set are ticked







































































## Extension

Design your own SLR camera and its relevant detail.....