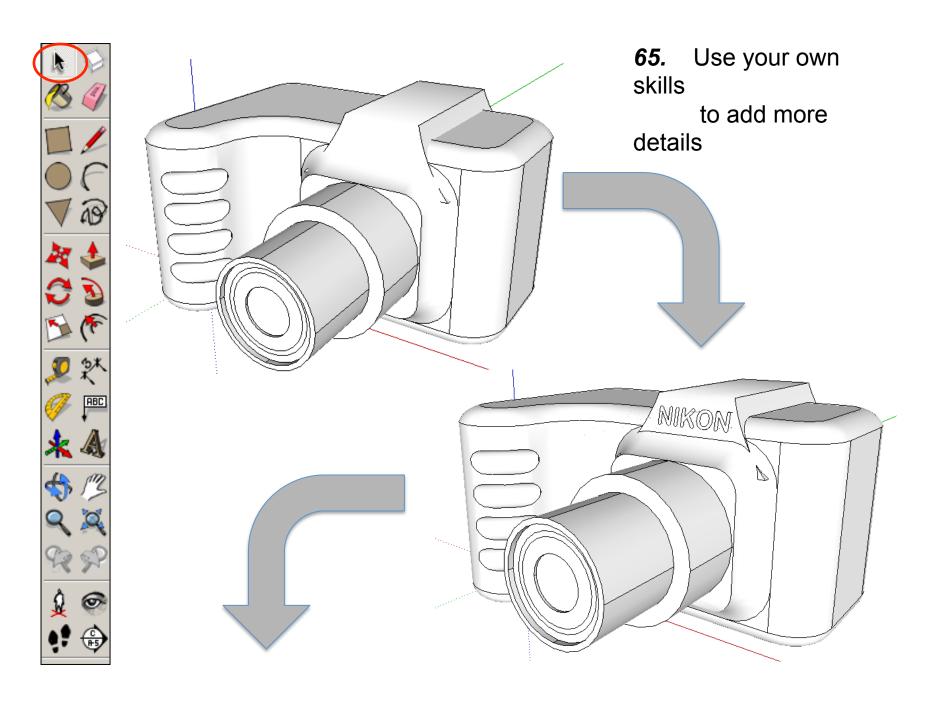

tool    |                               |
| Push/Pull tool |                               |

**Basic skills** are those required to do very basic drawings and are detailed as part of this presentation.

**New and higher skills** may be new to the novice and are the focus for learning in this presentation.



 Open the sketch up drawing. Once you have opened SketchUp, go to Window and select Model Info

2. Select **Units** and choose **Decimal Millimetres**. We are using this template because we are doing a product design.

**Note**: It is often necessary to start a new file to use the new template. Go to **File** then **New**.



#### Now select the View then toolbars and ensure Getting Started and Large Tool Set are ticked







































































## Extension

Design your own SLR camera and its relevant detail.....