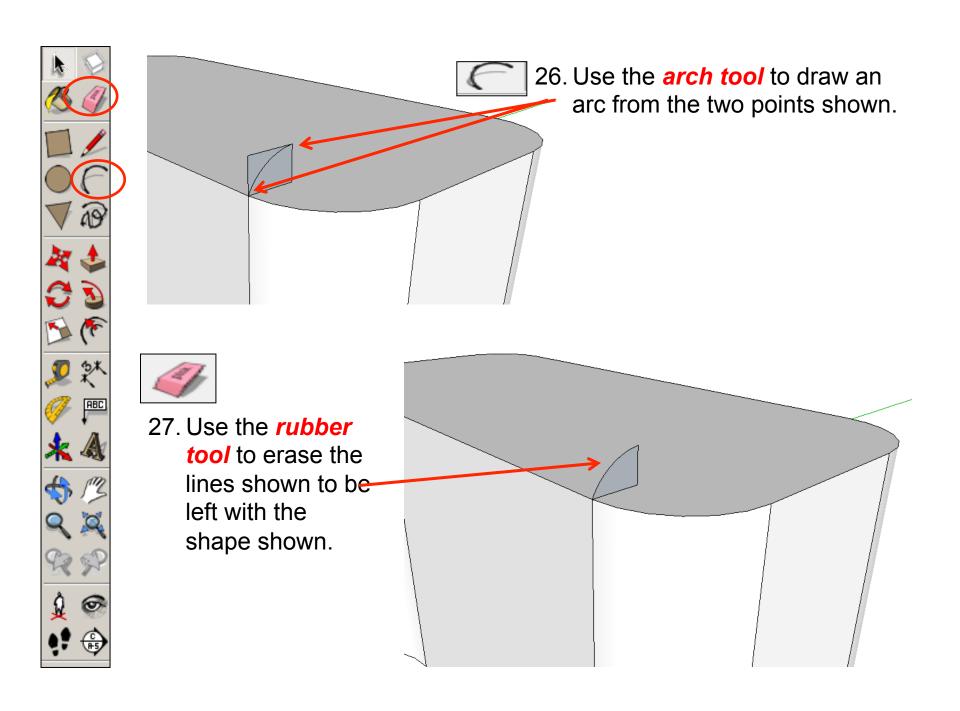

nt Bucket tool             |
| Eraser tool    |                               |
| Push/Pull tool |                               |

**Basic skills** are those required to do very basic drawings and are detailed as part of this presentation.

**New and higher skills** may be new to the novice and are the focus for learning in this presentation.



 Open the sketch up drawing. Once you have opened SketchUp, go to Window and select Model Info

2. Select **Units** and choose **Decimal Millimetres**. We are using this template because we are doing a product design.

**Note**: It is often necessary to start a new file to use the new template. Go to **File** then **New**.



#### Now select the View then toolbars and ensure Getting Started and Large Tool Set are ticked







































































## Extension

Design your own SLR camera and its relevant detail.....